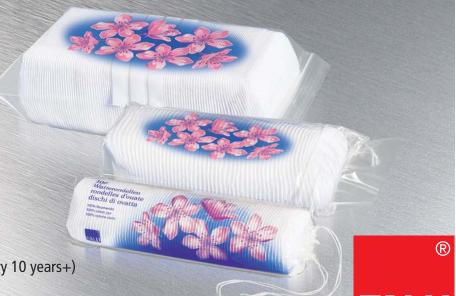

## **FALU RB-2**

Fully automated bagging and packaging machine

Fully automated bagging and packaging machine for cotton pads and related products

Features and benefits

- High quality finished product
- Reliable and gentle product handling
- Simple to operate
- Covering a wide range of bags
- Very fast change over time
- Excellent price-performance ratio
- Excellent after-sales service (parts delivery 10 years+)