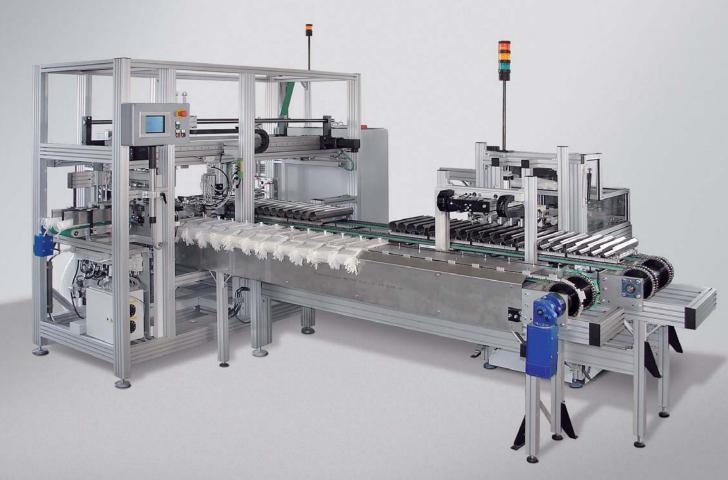

## **FALU RB-2**

Fully automated bagging and packaging machine

Fully automated bagging and packaging machine for cotton pads and related products

Features and benefits

- High quality finished product
- Reliable and gentle product handling
- Simple to operate
- Covering a wide range of bags
- Very fast change over time
- Excellent price-performance ratio
- Excellent after-sales service (parts delivery 10 years+)