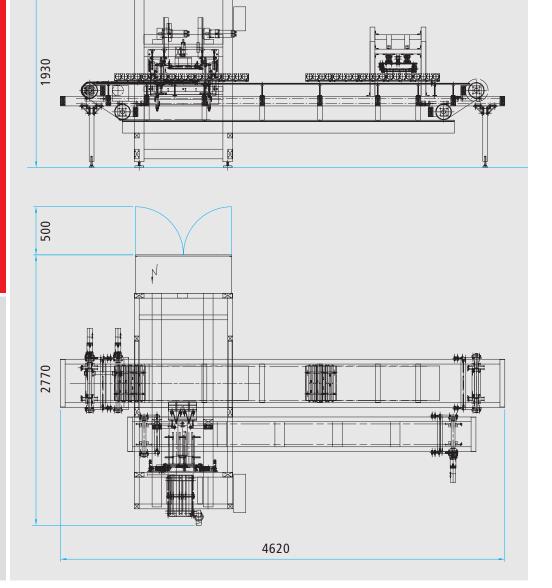

## FALU RB-2

Fully automated bagging and packaging machine

| Length:                  | 4620 mm        |
|--------------------------|----------------|
| Width:                   | 2770 mm        |
| Height:                  | 1930 mm        |
| Rated Power consumption: | 8 kW           |
| Air pressure:            | 6 bar / 90 psi |
| Air consumption:         | 300 liters/min |
| Capacity:                | 50 bags/min    |
| Voltage:                 | as requested   |
| Controls:                | 24 V           |
| Servodrive:              | Omron          |
| Sealing:                 | heatsealing    |